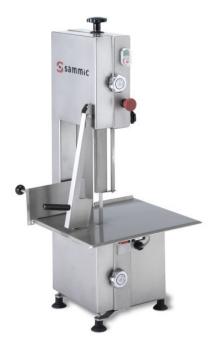

## **BONE SAW SH-215**

Cut height: 215 mm.

### **SPECIFICATIONS**

Blade length: 1550 mm x 16 mm

Scope of cut: 215 mm

Cutting thickness: (max).: 150 mm

Total loading: 750 W

Motor revolutions: 1450 rpm Cutting speed: 15 m/seg

Work surface dimensions: 367 mm x 415 mm

#### External dimensions (WxDxH)

- ✓ Width: 400 mm
- ✓ Depth: 425 mm
- ✓ Height: 835 mm

Net weight: 32 Kg

Noise level (1m.): 79 dB(A)

### Designed to cut bones and frozen products.

- √ Fully made of stainless steel.
- ✓ Ideal for food retailers and collective dining facilities.
- √ Detachable scrap pan.
- √ Easy-to-extract blade scraper.
- √ Safety switch on the door.
- ✓ Easy to clean.
- Machine certified in conformity with hygiene and safety CE regulations and specific product standards.